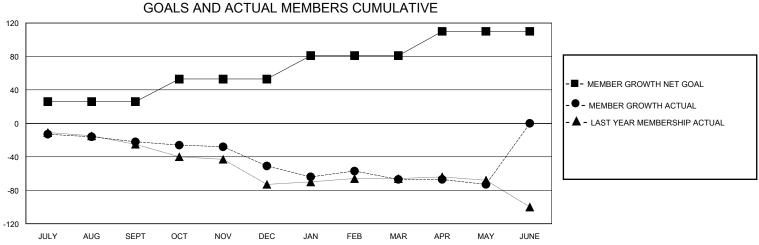

## District 17 K

Results as of: 5/31/2020

| GMT:          |               | LOC         | CATION KANSAS |                       |                         |                         | GMT CA                                             |  |
|---------------|---------------|-------------|---------------|-----------------------|-------------------------|-------------------------|----------------------------------------------------|--|
|               | Club          | s           |               | Members               |                         |                         |                                                    |  |
|               | RESULTS FOR   | R 2019-2020 |               | RESULTS FOR 2019-2020 |                         |                         |                                                    |  |
| QUARTER       | NEW CLUB GOAL | NEW CLUBS   | DROPPED CLUBS | QUARTER MEN           | MBER GROWTH NET<br>GOAL | MEMBER GROWTH<br>ACTUAL | DROPPED<br>MEMBERS ACTUAL<br>(including transfers) |  |
| JULY/AUG/SEPT | 0             | 0           | 1             | JULY/AUG/SEPT         | 26                      | 10                      | 28                                                 |  |
| OCT/NOV/DEC   | 0             | 0           | 0             | OCT/NOV/DEC           | 27                      | 24                      | 50                                                 |  |
| JAN/FEB/MAR   | 0             | 0           | 2             | JAN/FEB/MAR           | 28                      | 31                      | 44                                                 |  |
| APR/MAY/JUNE  | 2             | 0           | 0             | APR/MAY/JUNE          | 29                      | 6                       | 10                                                 |  |